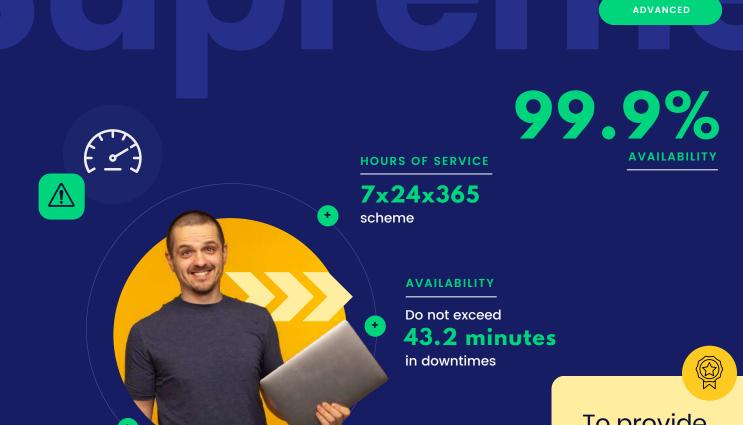

## Ston Constant

scheme

**AVAILABILITY** 

Do not exceed

HOURS OF SERVICE

7x24x365

129.6 minutes in downtimes

99.7% AVAILABILITY Do not exceed the value of 6

## EIEMACE MESIC

8 hours

Do not exceed
216 minutes
in downtimes

7x24x365

scheme

99.5%

AVAILABILITY

To provide